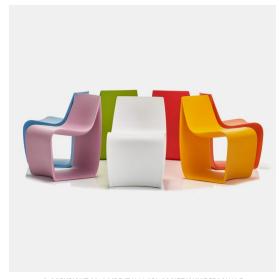

## SIGN BABY

### Designed by Piergiorgio Cazzaniga

MDF Italia celebrates the first ten years of its iconic chair, with a release dedicated to the universe of baby consumers. With Sign Baby, the company thinks about the youngest, since the taste for the beautiful must be nourished since we are children.

The chair, designed by Piergiorgio Cazzaniga, comes in a version reduced by 30% in the new bon ton colours suitable for kids aged 3-10.

Proposed in 7 shades: from delicate bon ton colours up to the energetic orange, red, yellow.

#### SIGN BABY

L38 D44.5 H58.5 cm seat H35 cm weight 5 kg